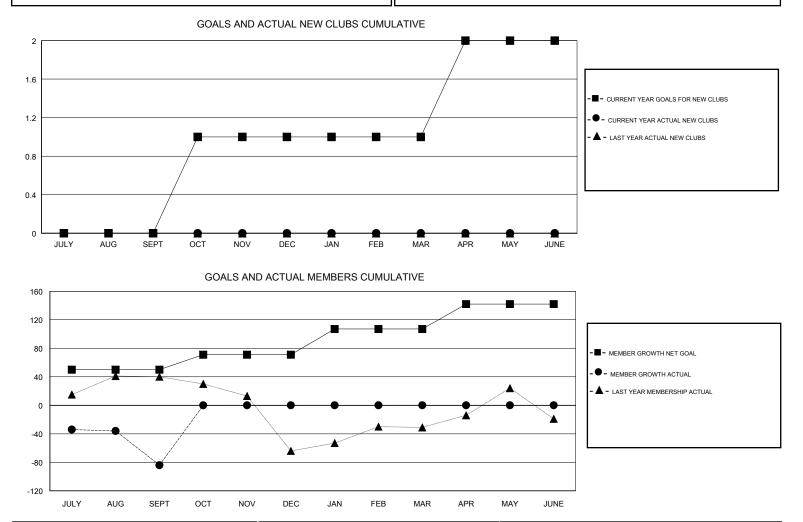

## LOCATION TEXAS

| GM  | т. | ~^ |
|-----|----|----|
| Giv |    | CA |

| Clubs<br>RESULTS FOR 2017-2018 |               |           |               | Members               |                           |                         |                                                    |
|--------------------------------|---------------|-----------|---------------|-----------------------|---------------------------|-------------------------|----------------------------------------------------|
|                                |               |           |               | RESULTS FOR 2017-2018 |                           |                         |                                                    |
| QUARTER                        | NEW CLUB GOAL | NEW CLUBS | DROPPED CLUBS | QUARTER               | MEMBER GROWTH NET<br>GOAL | MEMBER GROWTH<br>ACTUAL | DROPPED<br>MEMBERS ACTUAL<br>(including transfers) |
| JULY/AUG/SEPT                  | 0             | 0         | 0             | JULY/AUG/SEPT         | 50                        | 38                      | 122                                                |
| OCT/NOV/DEC                    | 1             | 0         | 0             | OCT/NOV/DEC           | 21                        | 0                       | 0                                                  |
| JAN/FEB/MAR                    | 0             | 0         | 0             | JAN/FEB/MAR           | 36                        | 0                       | 0                                                  |
| APR/MAY/JUNE                   | 1             | 0         | 0             | APR/MAY/JUNE          | 35                        | 0                       | 0                                                  |